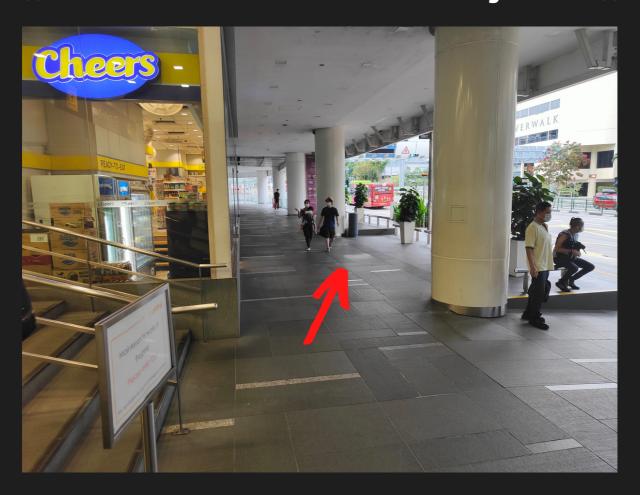

Head past the bus stop towards the The Adelphi

Walk through the sheltered walkway to reach a traffic light

Cross the traffic light to The Adelphi

Walk by Supreme Court until you reach a traffic light

Cross the traffic lights towards High Street Centre

You are now at the entrance of High Street Centre

NE5

**EXIT E | 6 MINUTE WALK** 

Look for Exit E

Turn Left towards the bus stop

Head towards the traffic light

Cross the road and turn Left

Cross the Bridge and turn Right