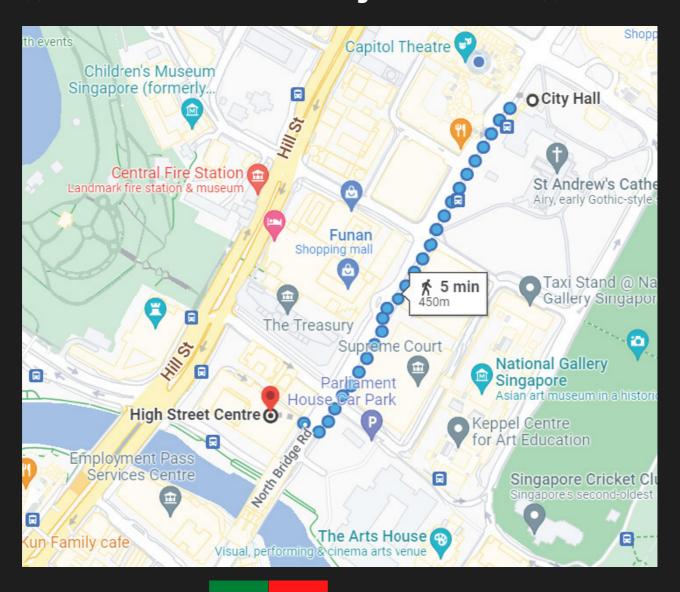

#### (( Overview Map ))

Head past the bus stop towards the The Adelphi

Walk through the sheltered walkway to reach a traffic light

Cross the traffic light to The Adelphi

Walk by Supreme Court until you reach a traffic light

Cross the traffic lights towards High Street Centre

You are now at the entrance of High Street Centre

NE5

**EXIT E | 6 MINUTE WALK** 

Look for Exit E

Turn Left towards the bus stop

Head towards the traffic light

Cross the road and turn Left

Cross the Bridge and turn Right