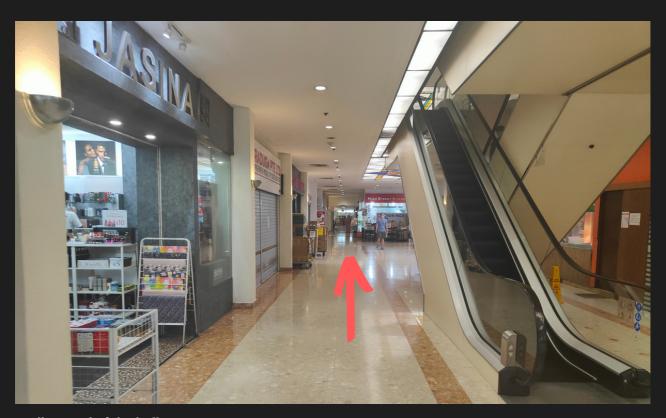

**Enter from High Street Centre entrance** 

Walk to end of the hallway

Make a Left turn at the staircase

Walk towards the lift lobby

Look for one of the lift terminals

Tap on the circled icon and key in 24