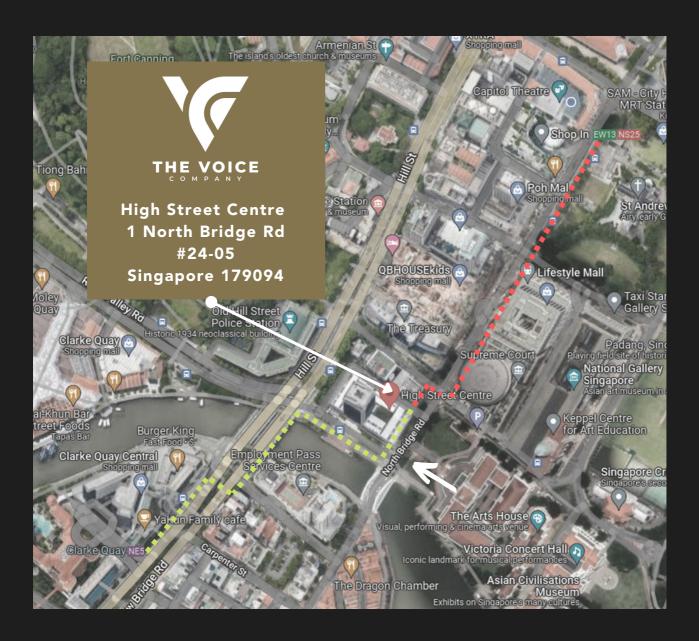

#### (( Overview Map ))

#### **LEGEND**

Head past the bus stop towards the The Adelphi

Walk through the sheltered walkway to reach a traffic light

Cross the traffic light to The Adelphi

Walk by Supreme Court until you reach a traffic light

Cross the traffic lights towards High Street Centre

You are now at the entrance of High Street Centre

NE5

**EXIT E | 6 MINUTE WALK** 

Look for Exit E

Turn Left towards the bus stop

Head towards the traffic light

Cross the road and turn Left

Cross the Bridge and turn Right

Head down the slope and turn Left

Cross the road to High Street Centre

You are now at the entrance of High Street Centre