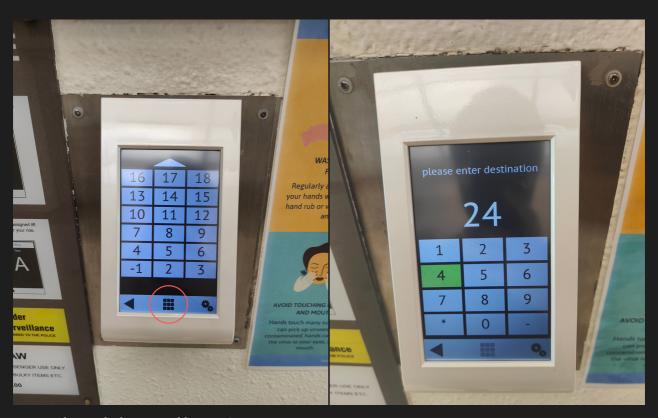

**Enter from High Street Centre entrance** 

Walk to end of the hallway

Make a Left turn at the staircase

Walk towards the lift lobby

Look for one of the lift terminals

Tap on the circled icon and key in 24