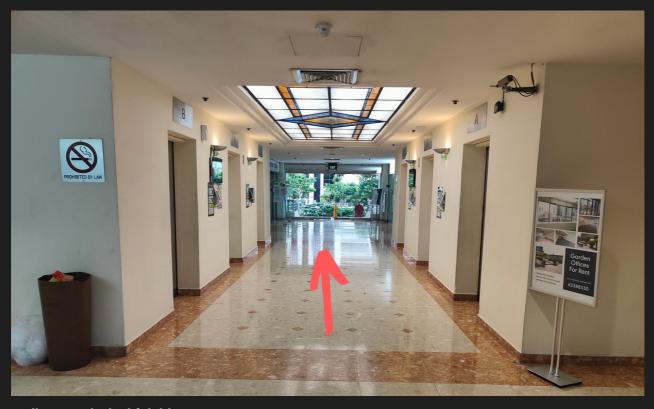

**Enter from High Street Centre entrance** 

Walk to end of the hallway

Make a Left turn at the staircase

Walk towards the lift lobby

Look for one of the lift terminals

Tap on the circled icon and key in 24