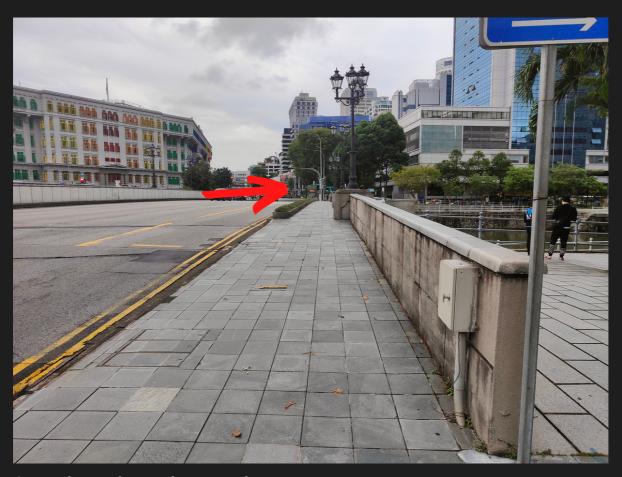

You are now at the entrance of High Street Centre

NE5

**EXIT E | 6 MINUTE WALK** 

Look for Exit E

Turn Left towards the bus stop

Head towards the traffic light

Cross the road and turn Left

Cross the Bridge and turn Right