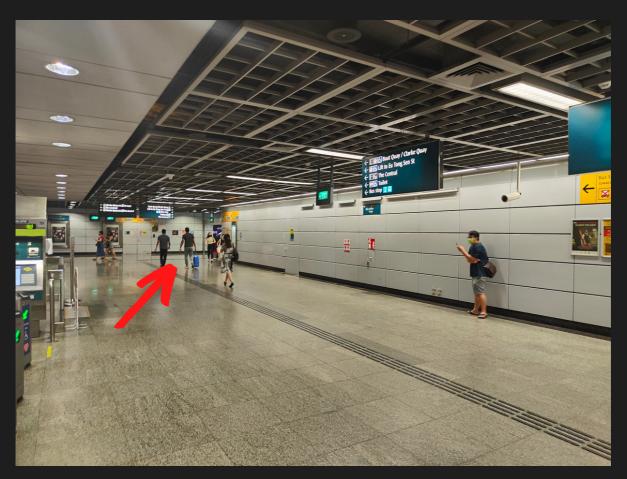

Proceed to assigned lift

**Exit at Level 24** 

Walk towards Newbridge and turn Right

**Welcome to The Voice Company!** 

EW13 NS25

**EXIT B | 5 MINUTE WALK** 

**Look for Exit B** 

Head up the escalator