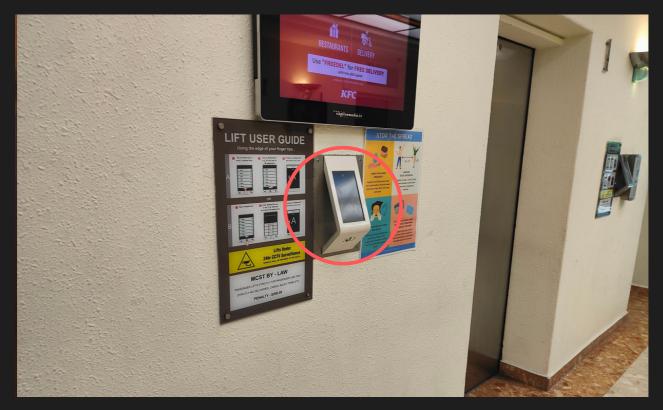

**Enter from High Street Centre entrance** 

Walk to end of the hallway

Make a Left turn at the staircase

Walk towards the lift lobby

Look for one of the lift terminals

Tap on the circled icon and key in 24