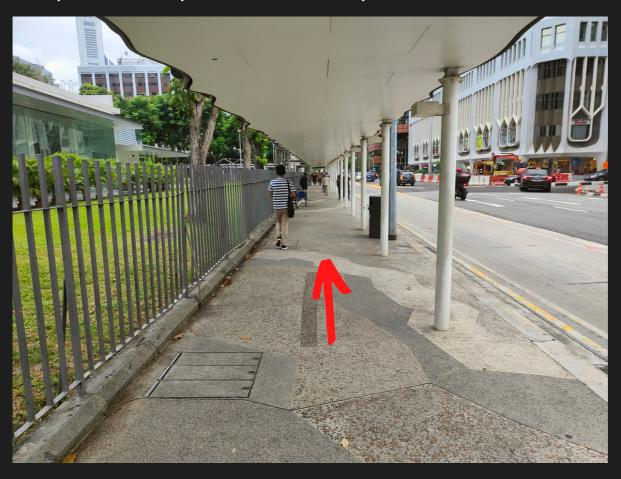

Head past the bus stop towards the The Adelphi

Walk through the sheltered walkway to reach a traffic light

Cross the traffic light to The Adelphi

Walk by Supreme Court until you reach a traffic light

Cross the traffic lights towards High Street Centre