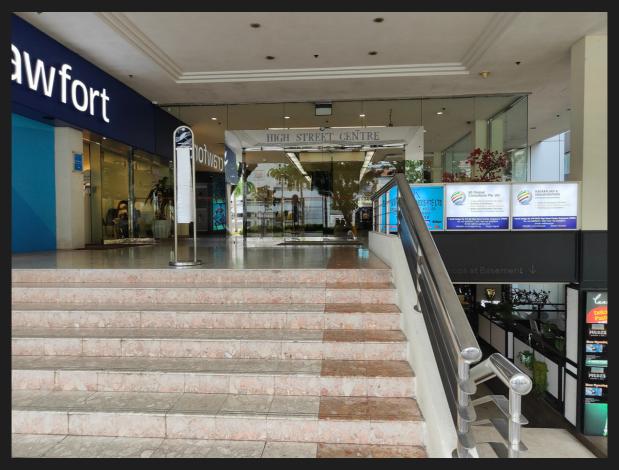

**Enter from High Street Centre entrance** 

Walk to end of the hallway

Make a Left turn at the staircase

Walk towards the lift lobby

Look for one of the lift terminals

Tap on the circled icon and key in 24

You are now at the entrance of High Street Centre

NE5

**EXIT E | 6 MINUTE WALK** 

Look for Exit E

Turn Left towards the bus stop

Head towards the traffic light

Cross the road and turn Left

Cross the Bridge and turn Right

Head down the slope and turn Left

Cross the road to High Street Centre

You are now at the entrance of High Street Centre