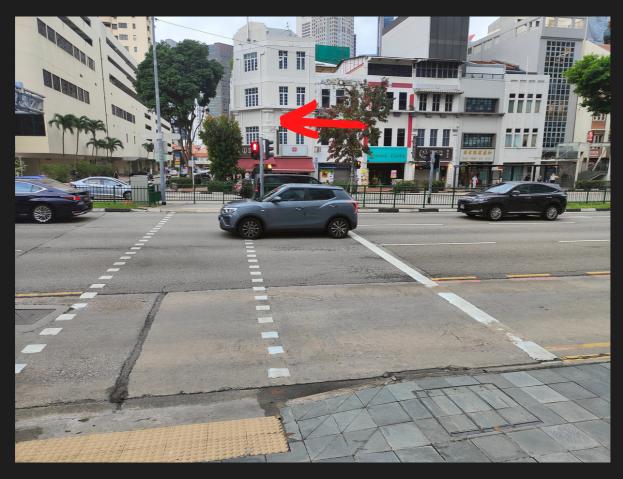

You are now at the entrance of High Street Centre

NE5

**EXIT E | 6 MINUTE WALK** 

Look for Exit E

Turn Left towards the bus stop

Head towards the traffic light

Cross the road and turn Left

Cross the Bridge and turn Right

Head down the slope and turn Left

Cross the road to High Street Centre

You are now at the entrance of High Street Centre