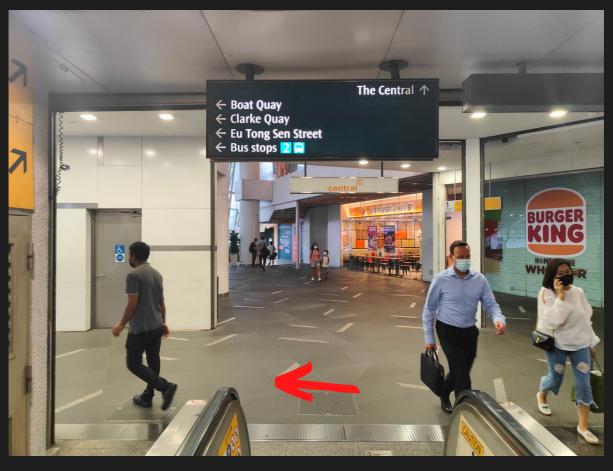

Proceed to assigned lift

**Exit at Level 24** 

Walk towards Newbridge and turn Right

**Welcome to The Voice Company!** 

EW13 NS25

**EXIT B | 5 MINUTE WALK** 

**Look for Exit B** 

Head up the escalator

Head past the bus stop towards the The Adelphi

Walk through the sheltered walkway to reach a traffic light

Cross the traffic light to The Adelphi

Walk by Supreme Court until you reach a traffic light

Cross the traffic lights towards High Street Centre