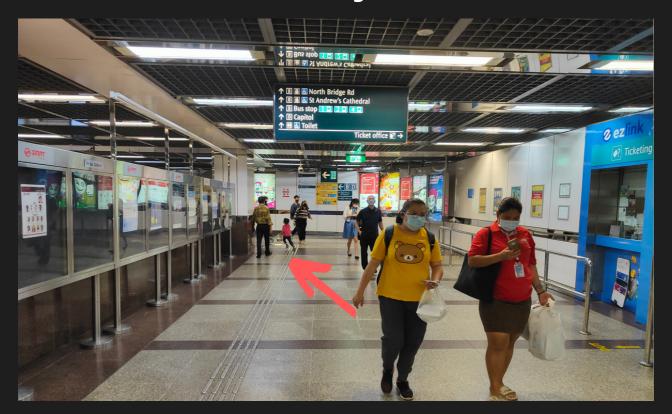

Proceed to assigned lift

**Exit at Level 24** 

Walk towards Newbridge and turn Right

**Welcome to The Voice Company!** 

EW13 NS25

**EXIT B | 5 MINUTE WALK** 

**Look for Exit B** 

Head up the escalator