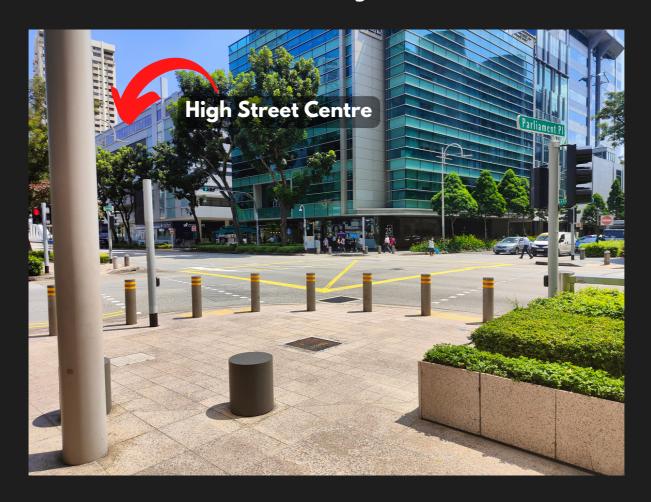

Head past the bus stop towards the The Adelphi

Walk through the sheltered walkway to reach a traffic light

Cross the traffic light to The Adelphi

Walk by Supreme Court until you reach a traffic light

Cross the traffic lights towards High Street Centre

You are now at the entrance of High Street Centre

NE5

**EXIT E | 6 MINUTE WALK** 

Look for Exit E

Turn Left towards the bus stop

Head towards the traffic light

Cross the road and turn Left

Cross the Bridge and turn Right

Head down the slope and turn Left

Cross the road to High Street Centre

You are now at the entrance of High Street Centre