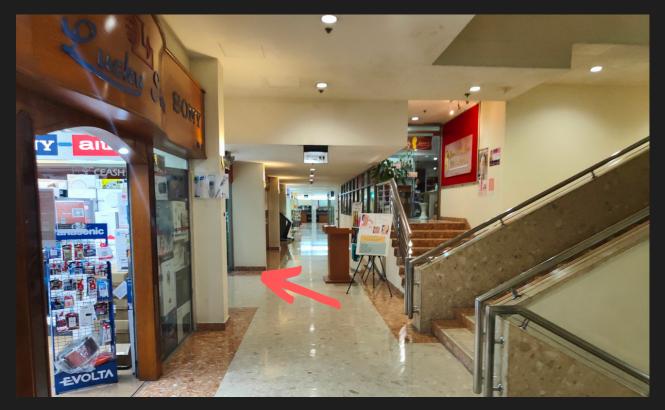

**Enter from High Street Centre entrance** 

Walk to end of the hallway

Make a Left turn at the staircase

Walk towards the lift lobby

Look for one of the lift terminals

Tap on the circled icon and key in 24