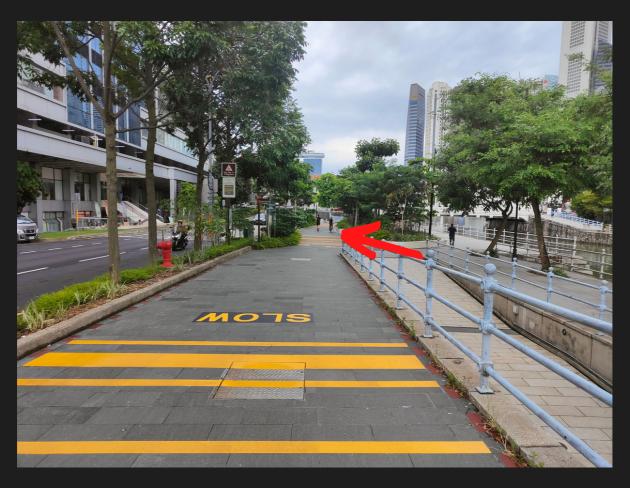

You are now at the entrance of High Street Centre

NE5

**EXIT E | 6 MINUTE WALK** 

Look for Exit E

Turn Left towards the bus stop

Head towards the traffic light

Cross the road and turn Left

Cross the Bridge and turn Right

Head down the slope and turn Left

Cross the road to High Street Centre

You are now at the entrance of High Street Centre