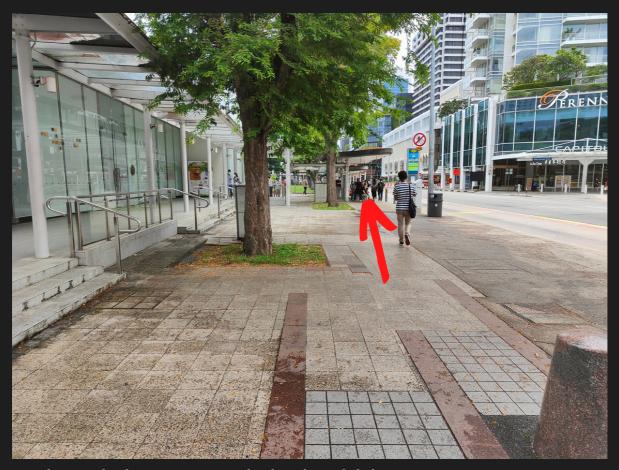

Head past the bus stop towards the The Adelphi

Walk through the sheltered walkway to reach a traffic light

Cross the traffic light to The Adelphi

Walk by Supreme Court until you reach a traffic light

Cross the traffic lights towards High Street Centre