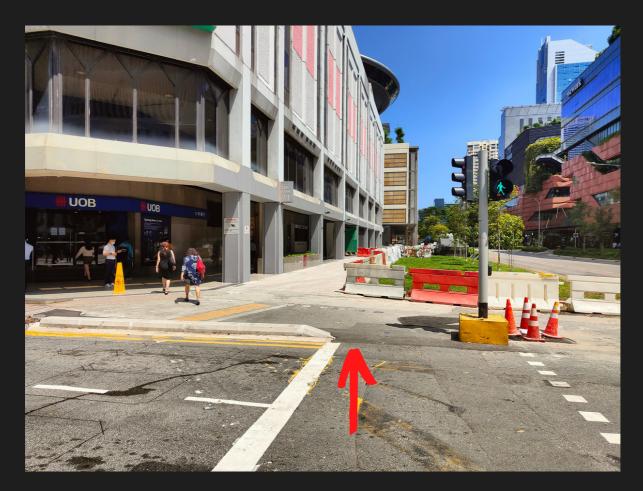

Head down the slope and turn Left

Cross the road to High Street Centre

You are now at the entrance of High Street Centre