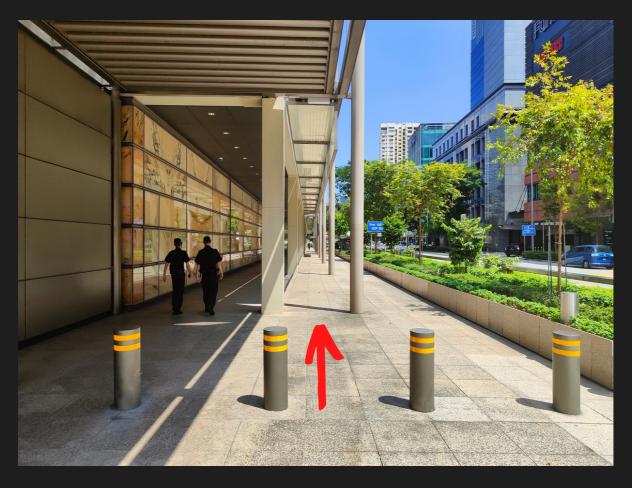

You are now at the entrance of High Street Centre

NE5

**EXIT E | 6 MINUTE WALK** 

Look for Exit E

Turn Left towards the bus stop

Head towards the traffic light

Cross the road and turn Left

Cross the Bridge and turn Right