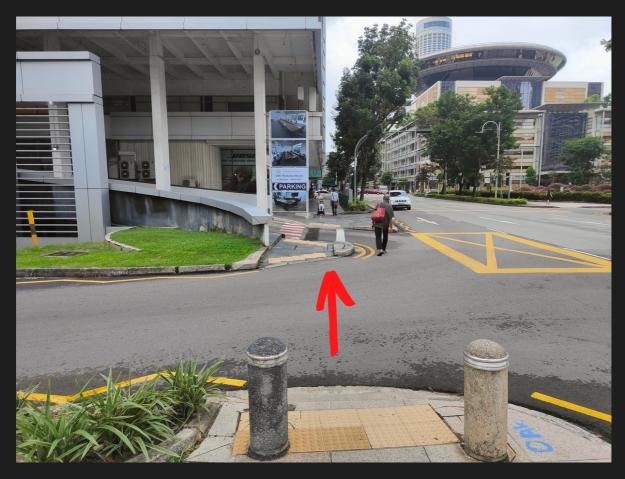

Head past the bus stop towards the The Adelphi

Walk through the sheltered walkway to reach a traffic light

Cross the traffic light to The Adelphi

Walk by Supreme Court until you reach a traffic light

Cross the traffic lights towards High Street Centre

You are now at the entrance of High Street Centre

NE5

**EXIT E | 6 MINUTE WALK** 

Look for Exit E

Turn Left towards the bus stop

Head towards the traffic light

Cross the road and turn Left

Cross the Bridge and turn Right