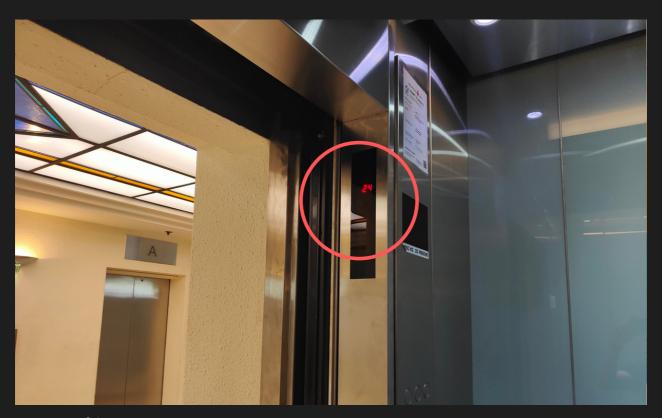

Proceed to assigned lift

**Exit at Level 24** 

Walk towards Newbridge and turn Right

**Welcome to The Voice Company!** 

EW13 NS25

**EXIT B | 5 MINUTE WALK** 

**Look for Exit B** 

Head up the escalator