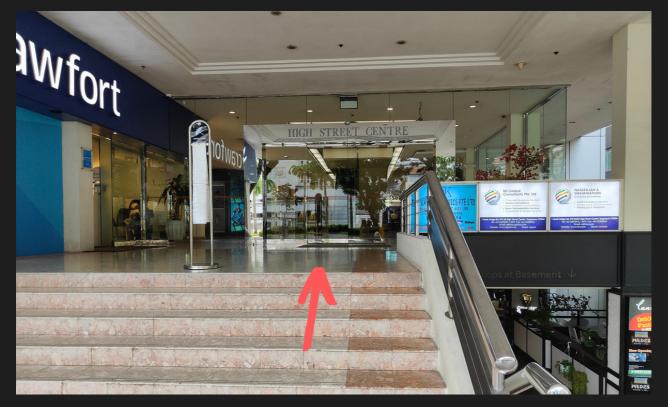

**Enter from High Street Centre entrance** 

Walk to end of the hallway

Make a Left turn at the staircase

Walk towards the lift lobby

Look for one of the lift terminals

Tap on the circled icon and key in 24

You are now at the entrance of High Street Centre

NE5

**EXIT E | 6 MINUTE WALK** 

Look for Exit E

Turn Left towards the bus stop

Head towards the traffic light

Cross the road and turn Left

Cross the Bridge and turn Right

Head down the slope and turn Left

Cross the road to High Street Centre

You are now at the entrance of High Street Centre