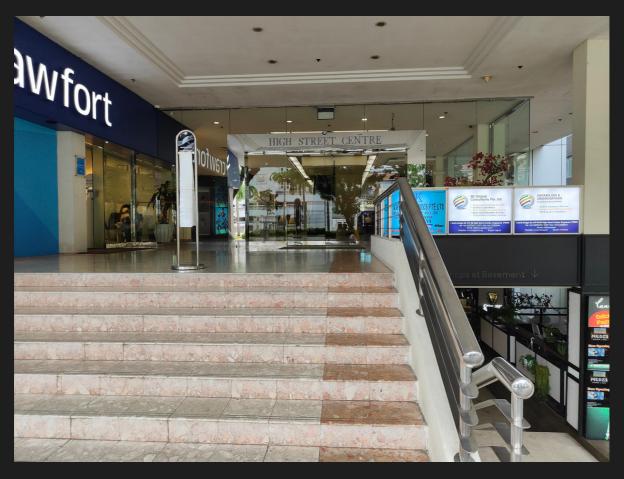

**Enter from High Street Centre entrance** 

Walk to end of the hallway

Make a Left turn at the staircase

Walk towards the lift lobby

Look for one of the lift terminals

Tap on the circled icon and key in 24