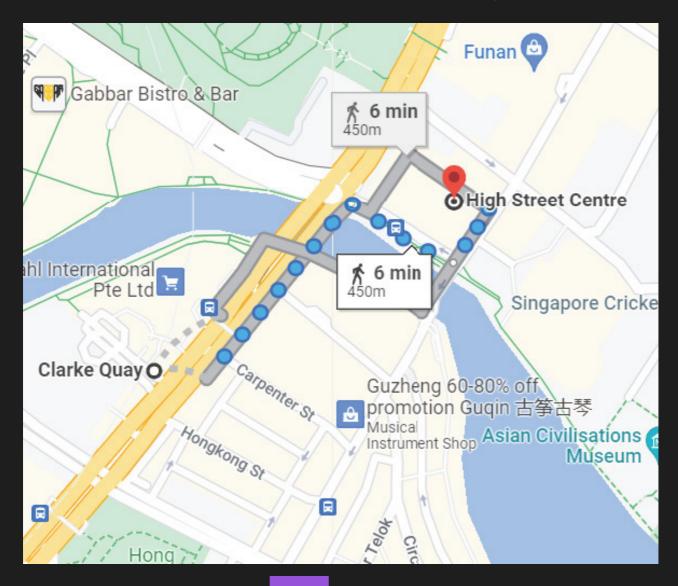

You are now at the entrance of High Street Centre

NE5

**EXIT E | 6 MINUTE WALK** 

Look for Exit E

Turn Left towards the bus stop

Head towards the traffic light

Cross the road and turn Left

Cross the Bridge and turn Right