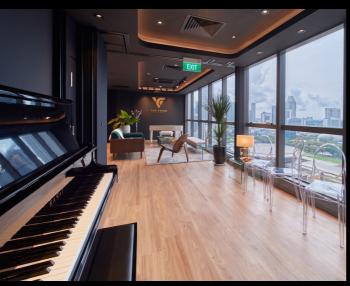

# THE SKY ROOM

The Sky Room is a multi-function events space conveniently situated in the heart of the city. With a panoramic view of Marina Bay Sands, The Padang, and the cityscape of the Central Business District, this iconic backdrop serves as the perfect setting for every type of function.

With movable panels and a reception desk, the Reception and Parliament Studio can be seamlessly combined and reconfigured into a spacious room with a customisable set-up. It is ideal for hosting a wide variety of events such as meetings, networking sessions, social gatherings, masterclasses, workshops, recitals and more!

#### **Facilities**

The Dexibell - a top of the line Italian electric Grand Piano

 One of the world's most advanced digital pianos, combining the world's most advanced engineering and technology to achieve a resonant, realistic sound and customisable playing experience. It is also compatible with a microphone, allowing for real time recordings and amplified performances.