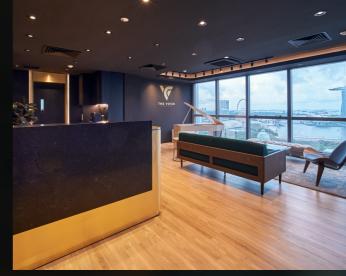

# THE SKY ROOM

The Sky Room is a multi-function events space conveniently situated in the heart of the city. With a panoramic view of Marina Bay Sands, The Padang, and the cityscape of the Central Business District, this iconic backdrop serves as the perfect setting for every type of function.

With movable panels and a reception desk, the Reception and Parliament Studio can be seamlessly combined and reconfigured into a spacious room with a customisable set-up. It is ideal for hosting a wide variety of events such as meetings, networking sessions, social gatherings, masterclasses, workshops, recitals and more!