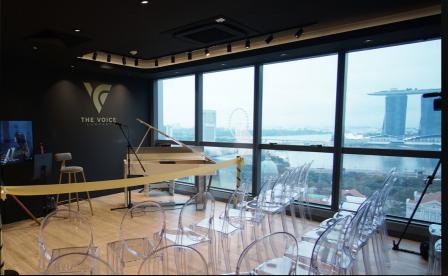

# THE SKY ROOM

The Sky Room is a multi-function events space conveniently situated in the heart of the city. With a panoramic view of Marina Bay Sands, The Padang, and the cityscape of the Central Business District, this iconic backdrop serves as the perfect setting for every type of function.

#### A Multi-function Events Space

Conveniently situated in the heart of the city with a panoramic view of Marina Bay Sands, The Padang, and the cityscape of the Central Business District, this iconic backdrop serves as the perfect setting for every type of function.

#### Special Events @ The Sky Room

Host your event as the festivities unfold in real time with a direct view of this year's NDP venue, The Padang and a panoramic aerial view of Marina Bay Sands.