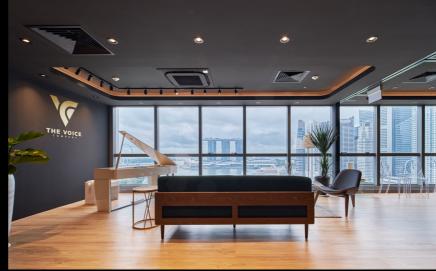

# THE SKY ROOM

The Sky Room is a multi-function events space conveniently situated in the heart of the city. With a panoramic view of Marina Bay Sands, The Padang, and the cityscape of the Central Business District, this iconic backdrop serves as the perfect setting for every type of function.

With movable panels and a reception desk, the Reception and Parliament Studio can be seamlessly combined and reconfigured into a spacious room with a customisable set-up. It is ideal for hosting a wide variety of events such as meetings, networking sessions, social gatherings, masterclasses, workshops, recitals and more!

#### **Facilities**

The Dexibell - a top of the line Italian electric Grand Piano

 One of the world's most advanced digital pianos, combining the world's most advanced engineering and technology to achieve a resonant, realistic sound and customisable playing experience. It is also compatible with a microphone, allowing for real time recordings and amplified performances.