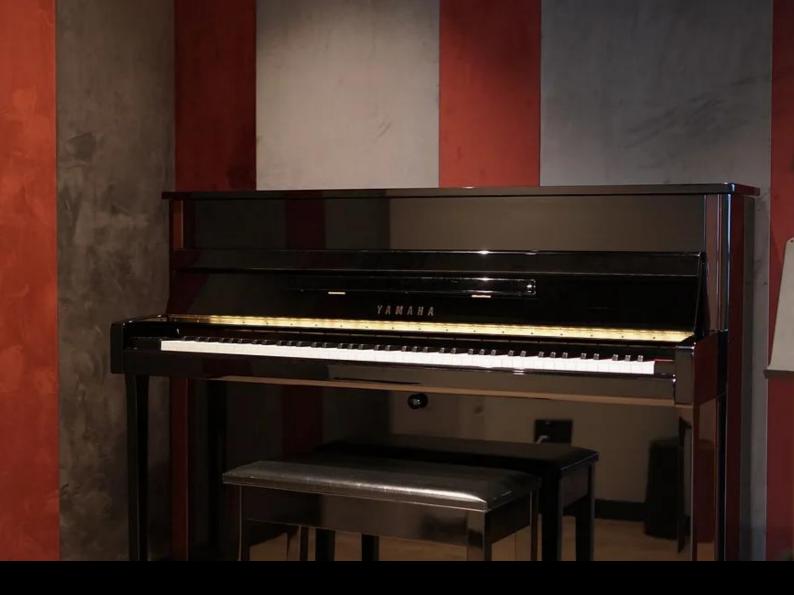

# VICTORIA STUDIO

## Studio Description

This is room is fully equipped with an upright piano, full-length mirror and sound-proofing.

It is perfect for small group and individual lessons, as well as personal practice and rehearsals.

### **Facilities**

- Features: Yamaha Upright Piano
- Full-length Mirror
- Music Stand